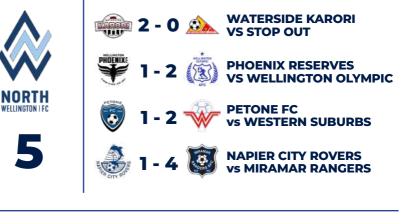

#### **OTHER FIXTURES**

**MIRAMAR RANGERS** vs STOP OUT

PHOENIX RESERVES

vs PETONE FC

WELLINGTON OLYMPIC vs WHANGANUI ATHLETIC

NAPIER CITY ROVERS vs WESTERN SUBURBS Saturday 15th April, 2.30pm Alex Moore Turf

Saturday 15th April, 3.00pm Fraser Park

Saturday 15th April. 3.45pm Wakefield Park

Sunday 16th April, 2.00pm Bluewater Stadium

| R | ES | U | LT | S |
|---|----|---|----|---|
|   |    |   |    |   |

| _ |  |
|---|--|
|   |  |

#### **OTHER RESULTS**

| LEAGUE TABLE       | Ρ | w | D | L | GF | GA | GD | PTS |
|--------------------|---|---|---|---|----|----|----|-----|
| Wellington Olympic | 3 | 3 | 0 | 0 | 7  | 3  | 4  | 9   |
| Western Suburbs    | 3 | 2 | 1 | 0 | 9  | 6  | 3  | 7   |
| Miramar Rangers    | 3 | 2 | 0 | 1 | 6  | 4  | 2  | 6   |
| Petone FC          | 3 | 2 | 0 | 1 | 9  | 7  | 2  | 6   |
| Phoenix Reserves   | 3 | 2 | 0 | 1 | 8  | 7  | 1  | 6   |
| Stop Out           | 3 | 1 | 1 | 1 | 7  | 8  | -1 | 4   |
| North Wellington   | 3 | 1 | 0 | 2 | 6  | 6  | 0  | 3   |
| Napier City Rovers | 3 | 1 | 0 | 2 | 6  | 7  | -1 | 3   |
| Waterside Karori   | 3 | 0 | 0 | 3 | 5  | 8  | -3 | 0   |
| Whanganui Athletic | 3 | 0 | 0 | 3 | 5  | 12 | -7 | 0   |